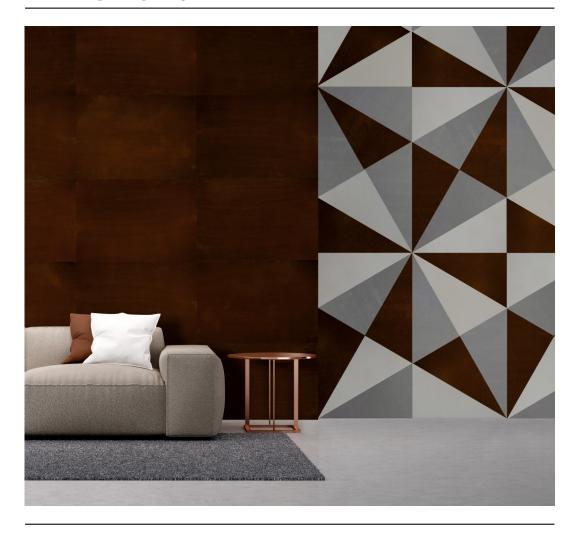

WALL COVERING COLLECTIONS.

## METALEGANCE PURE

## METALEGANCE PURE

Made with natural metallic granules, a silicate compound and oxide aluminum, the METALEGANCE PURE is the most recent and refreshing material in the world of wall coverings. Besides being produced with the latest high-tech, it is defined by its metallic appearance and magnetic feature, combined with an elegant and striking look. Its extraordinary surface is endowed with high dimensional stability and flexibility. Fire and water resistant.