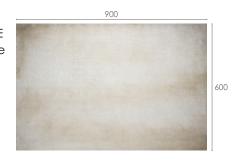

**SIZE** 900 x 600 x 2 mm

**INSTALLATION** glue

WEIGHT (BOX) 12 kg

PACKED 8 pieces, 4,32 sqm

FIRE RESISTANT A2/B (EN 1384)

NATURAL
METALLIC FINISHING
HIGH STABILITY
FIRE RESISTANT
FLEXIBLE PLANKS