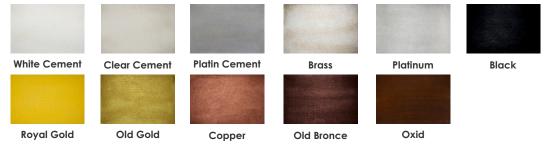

## METALEGANCE PURE

Made with natural metallic granules, a silicate compound and oxide aluminum, the METALEGANCE PURE is the most recent and refreshing material in the world of wall coverings. Besides being produced with the latest high-tech, it is defined by its metallic appearance and magnetic feature, combined with an elegant and striking look. Its extraordinary surface is endowed with high dimensional stability and flexibility. Fire and water resistant.

**MATERIAL** Panels with a core composition mixture of natural components (modified silicates, oxide aluminum, mineral technical charges) finished with a layer of metallic granules with natural piaments and synthetic blends.