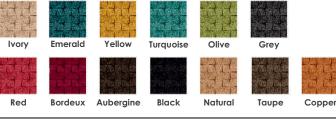

** Massive cork piece agglomerated with special resins and additives, molded in shape with mass color pigmentation.

**SIZE** 250 x 250 x 24 mm

**INSTALLATION** glue

WEIGHT (BOX) 3,330 kg

PACKED 16 tiles, area 1 m<sup>2</sup>

FIRE RESISTANT B-S1,d0 (EN13823)

ACOUSTIC (NRC) 0,3 (EN ISO 11654)

THERMAL CONDUCTIBILITY (W/M.C) 0,0468 (EN 12667-2001)

THERMAL RESISTANCE (M2C/W) 0,47 (EN 12667-2001)

NATURAL MADE MAINLY OF CORK GRANULES, 100% NATURAL AND RECYCLABLE





250

] 24

250





ORGANIC BLOCKS

# MINICHOCK ORGANIC BLOCKS

Designed for intimate spaces, MINICHOCK is composed of squares of four smaller squares meeting at different angles. The repeated shape creates a captivating mosaic pattern. The pattern is simple but contributes to an emotive, dynamic and playful environment.





**MATERIAL** Massive cork piece agglomerated with special resins and additives, molded in shape with mass color pigmentation.

 $\textbf{SIZE}\ 250 \ x\ 250 \ x\ 24 \ mm$ 

**INSTALLATION** glue

WEIGHT (BOX) 3,330 kg

PACKED 16 tiles, area 1 m<sup>2</sup>

FIRE RESISTANT B-S1,d0 (EN13823)

ACOUSTIC (NRC) 0,3 (EN ISO 11654)

THERMAL CONDUCTIBILITY (W/M.C) 0,0468 (EN 12667-2001)

THERMAL RESISTANCE (M2C/W) 0,47 (EN 12667-2001)







# ORGANIC BLOCKS

### **PEAKORGANIC BLOCKS**

Each is a square made up of four asymmetrical triangles that converge at a peak. The repeated pattern suggests the idea of mountains and creates a reflection of the surrounding light. Turning to nature for inspiration, PEAK creates different moods based on the mixing and matching of colors.





**MATERIAL** Massi