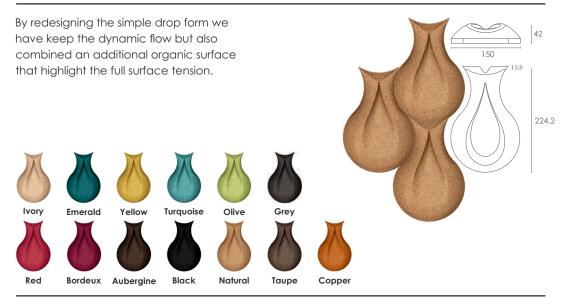

### **DROP**ORGANIC BLOCKS

**MATERIAL** Massive cork piece agglomerated with special resins and additives, molded in shape with mass color pigmentation.

**SIZE** 230 x 150 x 42 mm

**INSTALLATION** glue

WEIGHT (BOX) 3,030 kg

PACKED 15 tiles, 0,337 m<sup>2</sup>

FIRE RESISTANT B-S1,d0 (EN13823)

ACOUSTIC (NRC) 0,3 (EN ISO 11654)

THERMAL CONDUCTIBILITY (W/M.C) 0,0468 (EN 12667-2001)

THERMAL RESISTANCE (M2C/W) 0,47 (EN 12667-2001)