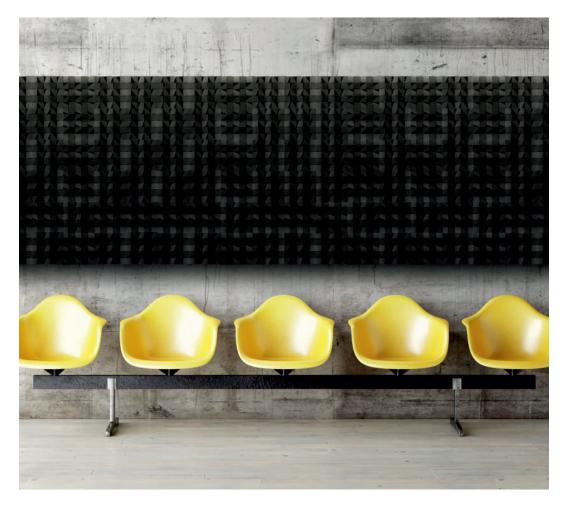

### STRIPS ORGANIC BLOCKS

Composed by a series of horizontal stripes, the STRIPS are the perfect connection between simplicity and comfort. It is based on a high quality cork core with a selection of high dense cork granules, and the final result is a continuous wall with a modern aspect. Its strips and volume gives this piece a unique light effect.

**MATERIAL** Massive cork piece agglomerated with special resins and additives, molded in shape with mass color pigmentation.

**SIZE** 690 x 390 x 7 mm

**INSTALLATION** glue

WEIGHT (BOX) 6,10 kg

PACKED 10 tiles, area 2,691 m<sup>2</sup>