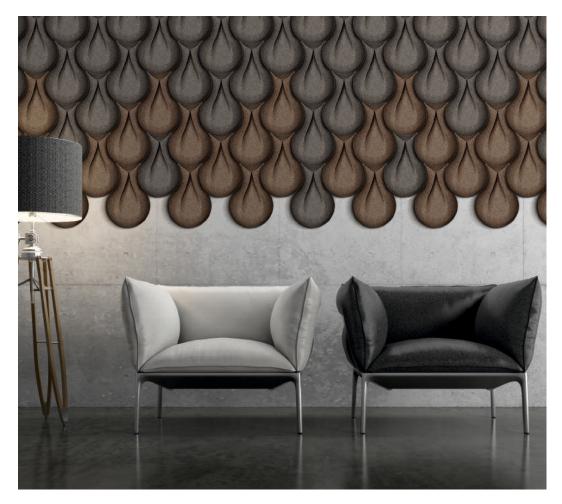

### **DROP**ORGANIC BLOCKS

**MATERIAL** Massive cork piece agglomerated with special resins and additives, molded in shape with mass color pigmentation.

**SIZE** 230 x 150 x 42 mm

**INSTALLATION** glue

WEIGHT (BOX) 3,030 kg

PACKED 15 tiles, 0,337 m<sup>2</sup>

FIRE RESISTANT B-S1,d0 (EN13823)

ACOUSTIC (NRC) 0,3 (EN ISO 11654)

THERMAL CONDUCTIBILITY (W/M.C) 0,0468 (EN 12667-2001)

THERMAL RESISTANCE (M2C/W) 0,47 (EN 12667-2001)