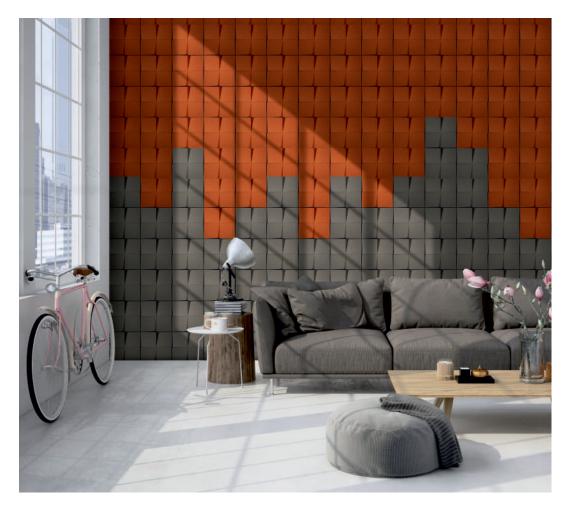

### **CHOCK ORGANIC BLOCKS**

Designed for high visual impact in larger areas, spacious rooms. Four diagonal lines emerge from the center of each square, like four windows that opening in different directions. Thanks to the simple geometry of the four pieces that compose CHOCK, each piece retains its identity while blending into the overall effect.

**MATERIAL** Massive cork piece agglomerated with special resins and additives, molded in shape with mass color pigmentation.

**SIZE** 250 x 250 x 24 mm

**INSTALLATION** glue

WEIGHT (BOX) 3,330 kg

PACKED 16 tiles, area 1 m<sup>2</sup>