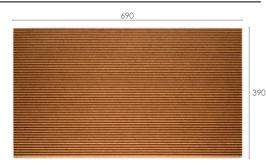

### STRIPS ORGANIC BLOCKS

Composed by a series of horizontal stripes, the STRIPS are the perfect connection between simplicity and comfort. It is based on a high quality cork core with a selection of high dense cork granules, and the final result is a continuous wall with a modern aspect. Its strips and volume gives this piece a unique light effect.

**MATERIAL** Massive cork piece agglomerated with special resins and additives, molded in shape with mass color pigmentation.

**SIZE** 690 x 390 x 7 mm

**INSTALLATION** glue

WEIGHT (BOX) 6,10 kg

PACKED 10 tiles, area 2,691 m<sup>2</sup>