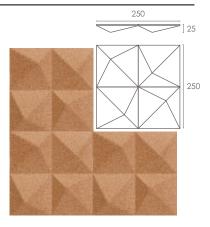

### **PEAKORGANIC BLOCKS**

Each is a square made up of four asymmetrical triangles that converge at a peak. The repeated pattern suggests the idea of mountains and creates a reflection of the surrounding light. Turning to nature for inspiration, PEAK creates different moods based on the mixing and matching of colors.

**MATERIAL** Massive cork piece agglomerated with special resins and additives, molded in shape with mass color pigmentation

**SIZE** 250 x 250 x 25mm

**INSTALLATION** glue

WEIGHT (BOX) 3,045 kg

PACKED 16 tiles, area 1 m<sup>2</sup>