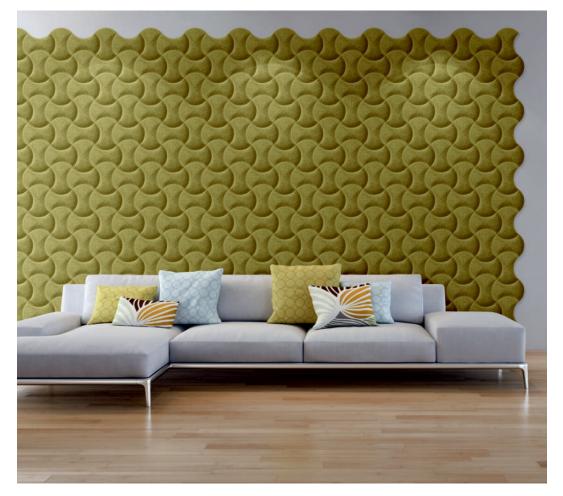

### SENSES ORGANIC BLOCKS

A smoothly curved hourglass shape is organized and repeated in horizontal and vertical orientations, creating an organic pattern. The shape is inspired by the undulations of the nature, and its volume gives dimension to smooth walls. SENSES can cover walls partially or entirely, allowing flexibility and individuality.