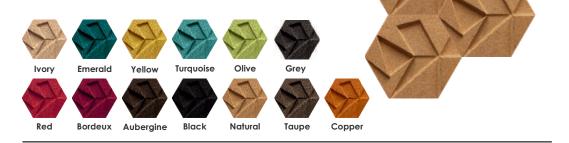

# HEXAGON ORGANIC BLOCKS

The HEXAGON is one of the geometrics shapes that exist in nature, as our cork material, and its associated with communication, balance and union. By creating additional internal shapes, the HEXAGON allowed interface of each and all tiles creating a unique result.