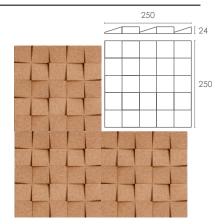

### **CHOCK ORGANIC BLOCKS**

Designed for high visual impact in larger areas, spacious rooms. Four diagonal lines emerge from the center of each square, like four windows that opening in different directions. Thanks to the simple geometry of the four pieces that compose CHOCK, each piece retains its identity while blending into the overall effect.

**MATERIAL** Massive cork piece agglomerated with special resins and additives, molded in shape with mass color pigmentation.

**SIZE** 250 x 250 x 24 mm

**INSTALLATION** glue

WEIGHT (BOX) 3,330 kg

PACKED 16 tiles, area 1 m<sup>2</sup>

250

] 24

250

ORGANIC BLOCKS