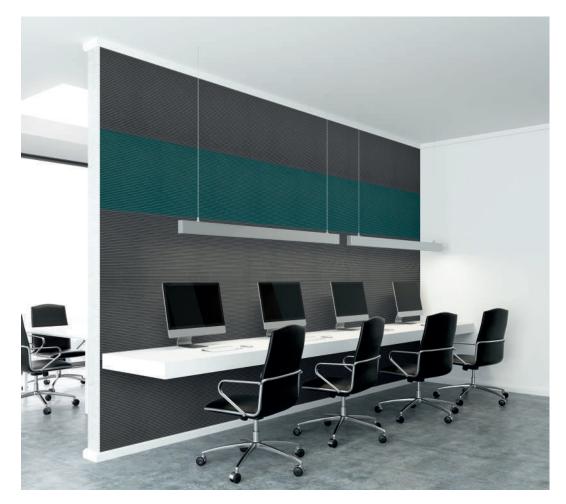

### STRIPS ORGANIC BLOCKS

Composed by a series of horizontal stripes, the STRIPS are the perfect connection between simplicity and comfort. It is based on a high quality cork core with a selection of high dense cork granules, and the final result is a continuous wall with a modern aspect. Its strips and volume gives this piece a unique light effect.