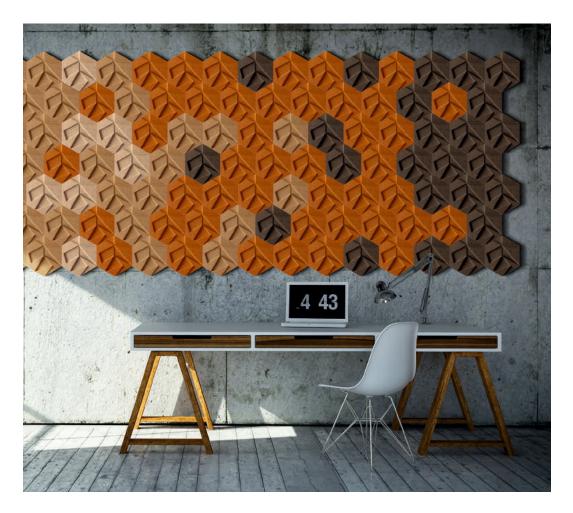

# HEXAGON ORGANIC BLOCKS

The HEXAGON is one of the geometrics shapes that exist in nature, as our cork material, and its associated with communication, balance and union. By creating additional internal shapes, the HEXAGON allowed interface of each and all tiles creating a unique result.