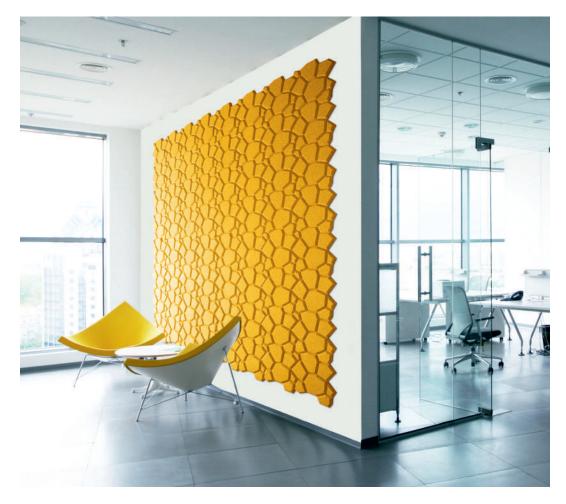

# HEXAGON ORGANIC BLOCKS

The HEXAGON is one of the geometrics shapes that exist in nature, as our cork material, and its associated with communication, balance and union. By creating additional internal shapes, the HEXAGON allowed interface of each and all tiles creating a unique result.

### **BEEHIVE ORGANIC BLOCKS**

The shape results from the union of different geometrical planes that grow in an organic way. It is a progression from a basic honeycomb, at once natural and contemporary. The pattern appears to move, yet it is balanced, giving dynamism, energy and emotion to the environment.