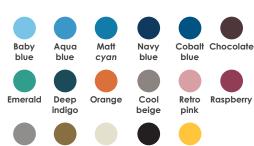

NOTOUCH



PERSPECTIVE



ROOTS

MATERIAL Agglomerated cork, cut in the selected design by precision industrial machines, finished with color pigmentation and wax protection. Completed with a self-adhesive backing.

**SIZE** approximately 500 x 500 x 3,5 mm (item dependant)

**INSTALLATION** self-adhesive WEIGHT (PACK) 1,100 kg

PACKED 4 tiles, area 1m<sup>2</sup> (approx.)

## **NATURAL** MADE MAINLY OF

CORK GRANULES. 100% NATURAL AND **RECYCLABLE** 























## PATCHWORK PATTERN TILES

Patterns range from classic to modern. Easy home redecoration, to achieve an excellent aesthetic result. The thick patterns create a 3D effect, as well as contrast, due to the wall color that is exposed through the pattern. Completed with a self-adhesive backing, for easy application.





Stone



**MATERIAL** Agglomerated cork, cut in the selected design by precision industrial machines, finished with color pigmentation and wax protection. Completed with a self-adhesive backing.

Honey

**SIZE** 200 x 200 x 3,5 mm

Gold

Silver

**INSTALLATION** self-adhesive

WEIGHT (PACK) 1,2 kg

PACKED 27 tiles, 3 x 9 different tiles - area 1.08m<sup>2</sup>

Black

## NATURAL MADE MAINLY OF CORK GRANULES, 100% NATURAL AND RECYCLABLE