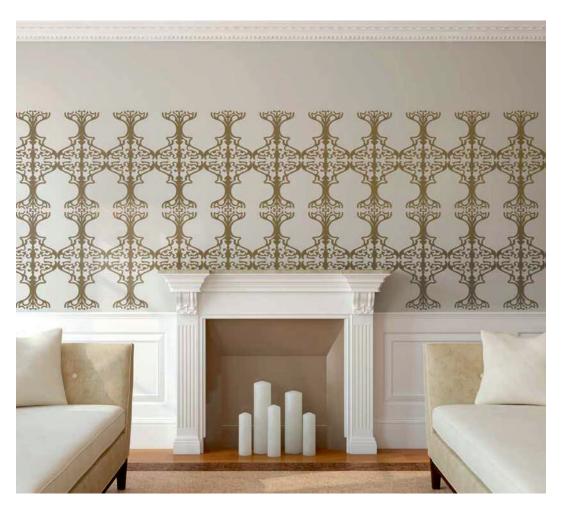

## **MOTIF** PATTERN TILES

Patterns range from classic to modern. Easy home redecoration, to achieve an excellent aesthetic result. The thick patterns create a 3D effect, as well as contrast, due to the wall color that is exposed through the pattern. Completed with a self-adhesive backing, for easy application.

**BUBBLES** 

CINETIC

**CITIES** 

CLASSIC

CORAL

NOTOUCH

PERSPECTIVE

ROOTS