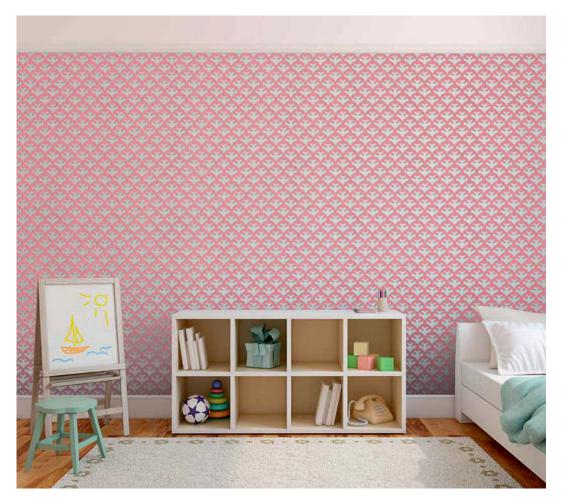

## PATCHWORK PATTERN TILES

Patterns range from classic to modern. Easy home redecoration, to achieve an excellent aesthetic result. The thick patterns create a 3D effect, as well as contrast, due to the wall color that is exposed through the pattern. Completed with a self-adhesive backing, for easy application.

Stone

**MATERIAL** Agglomerated cork, cut in the selected design by precision industrial machines, finished with color pigmentation and wax protection. Completed with a self-adhesive backing.

Honey

**SIZE** 200 x 200 x 3,5 mm

Gold

Silver

**INSTALLATION** self-adhesive

WEIGHT (PACK) 1,2 kg

PACKED 27 tiles, 3 x 9 different tiles - area 1.08m<sup>2</sup>

Black