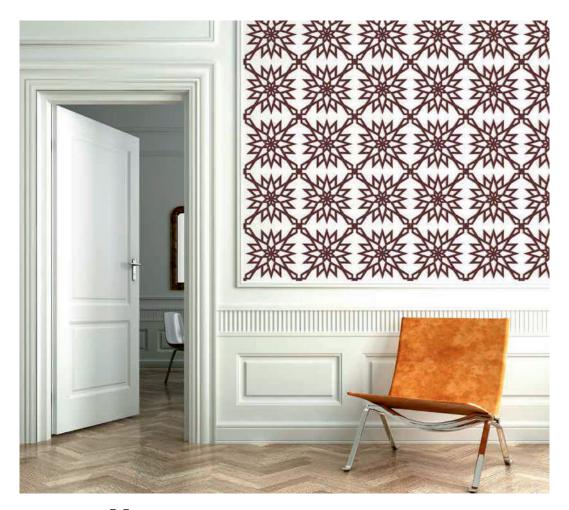

## **MOTIF** PATTERN TILES

Patterns range from classic to modern. Easy home redecoration, to achieve an excellent aesthetic result. The thick patterns create a 3D effect, as well as contrast, due to the wall color that is exposed through the pattern. Completed with a self-adhesive backing, for easy application.

**BUBBLES** 

CINETIC

**CITIES** 

CLASSIC

CORAL

NOTOUCH

PERSPECTIVE

ROOTS