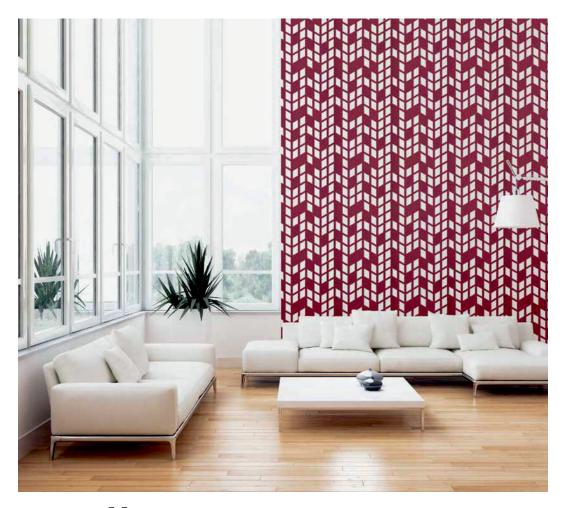

## **MOTIF** PATTERN TILES

Patterns range from classic to modern. Easy home redecoration, to achieve an excellent aesthetic result. The thick patterns create a 3D effect, as well as contrast, due to the wall color that is exposed through the pattern. Completed with a self-adhesive backing, for easy application.

**BUBBLES** 

CINETIC

**CITIES** 

CLASSIC

CORAL

NOTOUCH

PERSPECTIVE

ROOTS