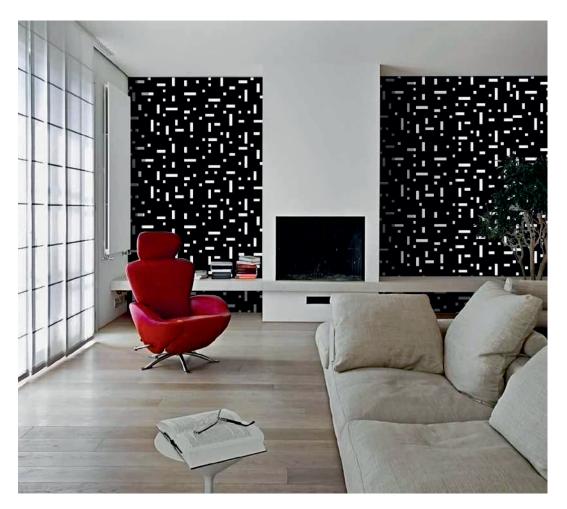

## **MOTIF** PATTERN TILES

Patterns range from classic to modern. Easy home redecoration, to achieve an excellent aesthetic result. The thick patterns create a 3D effect, as well as contrast, due to the wall color that is exposed through the pattern. Completed with a self-adhesive backing, for easy application.

**BUBBLES** 

CINETIC

**CITIES** 

CLASSIC

CORAL

NOTOUCH

PERSPECTIVE

ROOTS