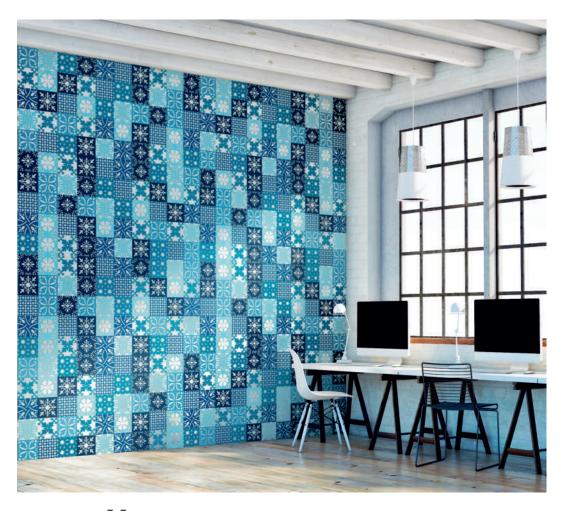

## PATCHWORK PATTERN TILES

Patterns range from classic to modern. Easy home redecoration, to achieve an excellent aesthetic result. The thick patterns create a 3D effect, as well as contrast, due to the wall color that is exposed through the pattern. Completed with a self-adhesive backing, for easy application.

Stone

**MATERIAL** Agglomerated cork, cut in the selected design by precision industrial machines, finished with color pigmentation and wax protection. Completed with a self-adhesive backing.

Honey

**SIZE** 200 x 200 x 3,5 mm