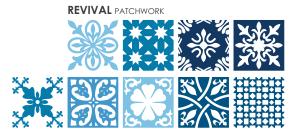

## PATCHWORK PATTERN TILES

Patterns range from classic to modern. Easy home redecoration, to achieve an excellent aesthetic result. The thick patterns create a 3D effect, as well as contrast, due to the wall color that is exposed through the pattern. Completed with a self-adhesive backing, for easy application.

Stone

**MATERIAL** Agglomerated cork, cut in the selected design by precision industrial machines, finished with color pigmentation and wax protection. Completed with a self-adhesive backing.

Honey

**SIZE** 200 x 200 x 3,5 mm