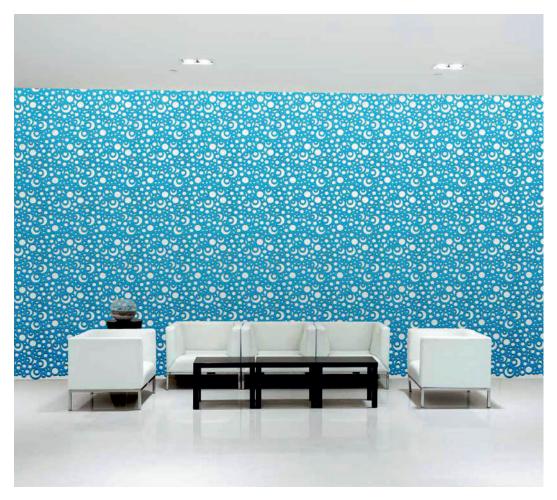

## **MOTIF** PATTERN TILES

Patterns range from classic to modern. Easy home redecoration, to achieve an excellent aesthetic result. The thick patterns create a 3D effect, as well as contrast, due to the wall color that is exposed through the pattern. Completed with a self-adhesive backing, for easy application.

**BUBBLES** 

CINETIC

**CITIES** 

CLASSIC

CORAL

NOTOUCH

PERSPECTIVE

ROOTS