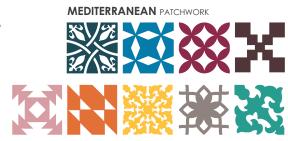

## PATCHWORK PATTERN TILES

Patterns range from classic to modern. Easy home redecoration, to achieve an excellent aesthetic result. The thick patterns create a 3D effect, as well as contrast, due to the wall color that is exposed through the pattern. Completed with a self-adhesive backing, for easy application.

Stone

**MATERIAL** Agglomerated cork, cut in the selected design by precision industrial machines, finished with color pigmentation and wax protection. Completed with a self-adhesive backing.

Honey

**SIZE** 200 x 200 x 3,5 mm