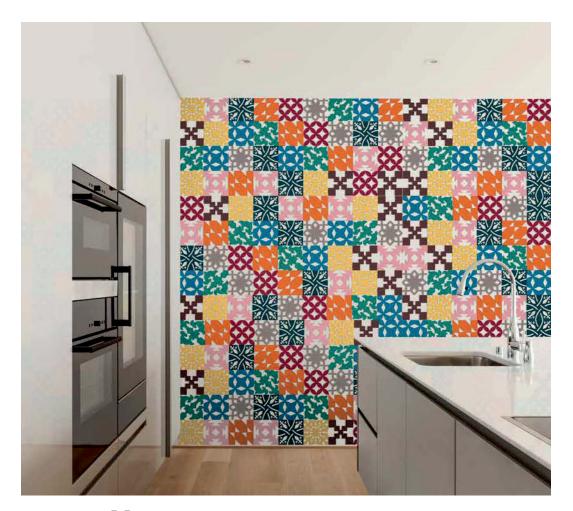

## PATCHWORK PATTERN TILES

Patterns range from classic to modern. Easy home redecoration, to achieve an excellent aesthetic result. The thick patterns create a 3D effect, as well as contrast, due to the wall color that is exposed through the pattern. Completed with a self-adhesive backing, for easy application.

Stone

**MATERIAL** Agglomerated cork, cut in the selected design by precision industrial machines, finished with color pigmentation and wax protection. Completed with a self-adhesive backing.

Honey

**SIZE** 200 x 200 x 3,5 mm