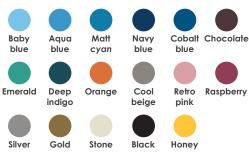

Stone

**MATERIAL** Agglomerated cork, cut in the selected design by precision industrial machines, finished with color pigmentation and wax protection. Completed with a self-adhesive backing.

Honey

**SIZE** 200 x 200 x 3,5 mm

Gold

Silver

**INSTALLATION** self-adhesive

WEIGHT (PACK) 1,2 kg

PACKED 27 tiles, 3 x 9 different tiles - area 1.08m<sup>2</sup>

Black