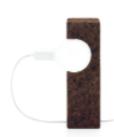

The designer and art director Toni Grilo invited the talented new generation of Portuguese designers to develop the collection.

**BOOLEAN** Table Tube Lamp

TOSCO Suspension Lamp

Natural Black Cork Natural Black Cork LED E27 lamp - Ø45 mm Dimensions Ø 31 × H 12 cm Design by Toni Grilo