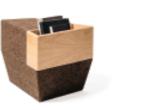

OMEGA Large Stool (8)

Natural Black Cork and Ash Wood Dimensions L 100 x W 90 × H 35 cm

**PENCIL** Low Tables

Natural Black Cork, White Cork Dimensions Ø 50 × H 40 / 50 / 60 cm Design by Luís Nascimento

MASS Unit B

MASS Unit C

Natural Black Cork and Wood mensions L 75 x W 50 x H 44 cm Design by Digitalab

Natural Black Cork and Wood Dimensions L 75 x W 50 x H 44 cm Design by Digitalab

Brand by Sofalca, cork manufacturer since 1966.