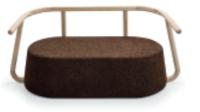

OMEGA Chair (3)

Natural Black Cork and Ash Wood nsions L 40 x W 40 × H 80 cm (seat H45cm)

**CUT** Lounge Chair

Natural Black Cork and Oak Dimensions L 59 x W 60 × H 74 cm (seat H 40 cm) Design by Toni Grilo