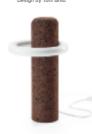

YPSILON Chair

**BOOLEAN** Suspension Tube Lamp

Natural Black Cork
LED tube lamp (T9) - 9W 50 cm
Dimensions L 20 x W 60 x H 9 cm

CHAPO Suspension Lamp

Natural Black Cork

OMEGA Chair (2)

Natural Black Cork and Ash Wood sions L 32 x W 33 × H 75 cm (seat H45cm)