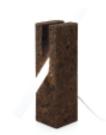

**BOOLEAN** Floor Tube Lamp

Natural Black Cork 2 LED tube lamps (T9) - 9W 50 cm Dimensions L 38 x W 38 H x 93 cm Design by Toni Grilo

**BRUSH** Suspension Lamp

Natural Black Cork LED circular tube lamp (T9) - 9W Ø 305 mm Dimensions Ø 46 cm x H 6 cm Design by Toni Grilo