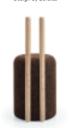

OMEGA Large Stool (8)

Natural Black Cork and Ash Wood Dimensions L 100 x W 90 × H 35 cm

**PENCIL** Low Tables

Natural Black Cork, White Cork Dimensions Ø 50 × H 40 / 50 / 60 cm Design by Luís Nascimento

MASS Unit B

MASS Unit C

Natural Black Cork and Wood mensions L 75 x W 50 x H 44 cm Design by Digitalab

Natural Black Cork and Wood Dimensions L 75 x W 50 x H 44 cm Design by Digitalab

Brand by Sofalca, cork manufacturer since 1966.