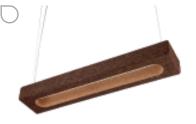

**BOOLEAN** Floor Tube Lamp

Natural Black Cork 2 LED tube lamps (T9) - 9W 50 cm Dimensions L 38 x W 38 H x 93 cm Design by Toni Grilo

**BRUSH** Suspension Lamp

Natural Black Cork LED circular tube lamp (T9) - 9W Ø 305 mm Dimensions Ø 46 cm x H 6 cm Design by Toni Grilo