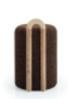

The designer and art director Toni Grilo invited the talented new generation of Portuguese designers to develop the collection.

**BOOLEAN** Table Tube Lamp

TOSCO Suspension Lamp

Natural Black Cork Natural Black Cork LED E27 lamp - Ø45 mm Dimensions Ø 31 × H 12 cm Design by Toni Grilo