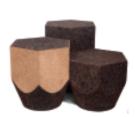

OMEGA Stool (1)

Natural Black Cork and Ash Wood sions L 32 x W 33 × H 51 cm (seat H45cm)

CUT Stool

Natural Black Cork and Oak Dimensions L 42 x W 45 × H 60 cm (seat H 45 cm) Design by Toni Grilo

O Stool Natural Black Cork and Concrete counterweight Dimensions Ø 45 × H 45 cm Design by Toni Grilo