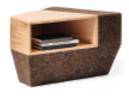

OMEGA Large Stool (8)

Natural Black Cork and Ash Wood Dimensions L 100 x W 90 × H 35 cm

**PENCIL** Low Tables

Natural Black Cork, White Cork Dimensions Ø 50 × H 40 / 50 / 60 cm Design by Luís Nascimento

MASS Unit B

MASS Unit C

Natural Black Cork and Wood mensions L 75 x W 50 x H 44 cm Design by Digitalab

Natural Black Cork and Wood Dimensions L 75 x W 50 x H 44 cm Design by Digitalab

Brand by Sofalca, cork manufacturer since 1966.