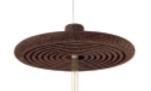

**BOOLEAN** Floor Tube Lamp

Natural Black Cork 2 LED tube lamps (T9) - 9W 50 cm Dimensions L 38 x W 38 H x 93 cm Design by Toni Grilo

**BRUSH** Suspension Lamp

Natural Black Cork LED circular tube lamp (T9) - 9W Ø 305 mm Dimensions Ø 46 cm x H 6 cm Design by Toni Grilo