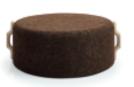

Natural Black Cork and Ash Wood Dimensions L 70 x W 60 × H 35 cm

ROLHA Coffee Table

Natural Black Cork and Oak Dimensions Ø 60 × H 37 cm Design by Gonçalo Campos

Natural Black Cork and White cork LED tube lamp (T9) - 9W - 900 mm Dimensions L 100 x W 20 x H10cm