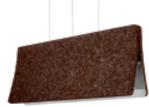

OMEGA Large Stool (8)

Natural Black Cork and Ash Wood Dimensions L 100 x W 90 × H 35 cm

**PENCIL** Low Tables

Natural Black Cork, White Cork Dimensions Ø 50 × H 40 / 50 / 60 cm Design by Luís Nascimento

MASS Unit B

MASS Unit C

Natural Black Cork and Wood mensions L 75 x W 50 x H 44 cm Design by Digitalab

Natural Black Cork and Wood Dimensions L 75 x W 50 x H 44 cm Design by Digitalab

Brand by Sofalca, cork manufacturer since 1966.