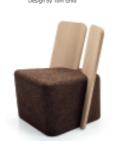

YPSILON Chair

**BOOLEAN** Suspension Tube Lamp

Natural Black Cork
LED tube lamp (T9) - 9W 50 cm
Dimensions L 20 x W 60 x H 9 cm

CHAPO Suspension Lamp

Natural Black Cork

OMEGA Chair (2)

Natural Black Cork and Ash Wood sions L 32 x W 33 × H 75 cm (seat H45cm)