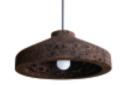

OMEGA Chair (3)

Natural Black Cork and Ash Wood nsions L 40 x W 40 × H 80 cm (seat H45cm)

**CUT** Lounge Chair

Natural Black Cork and Oak Dimensions L 59 x W 60 × H 74 cm (seat H 40 cm) Design by Toni Grilo