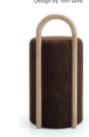

**CUT** Side Table

Natural Black Cork and Oak mensions L 77 x W 55 × H 58 cm Design by Toni Grilo

MADE IN PORTUGAL

100% NATURAL, ADDITIVE FREE ECOLOGICAL AND 100% RECYCLABLE

CORK GRAINS ARE NOT EDIBLE

CORK COLOUR CHANGES WITH DIRECT EXPOSURE