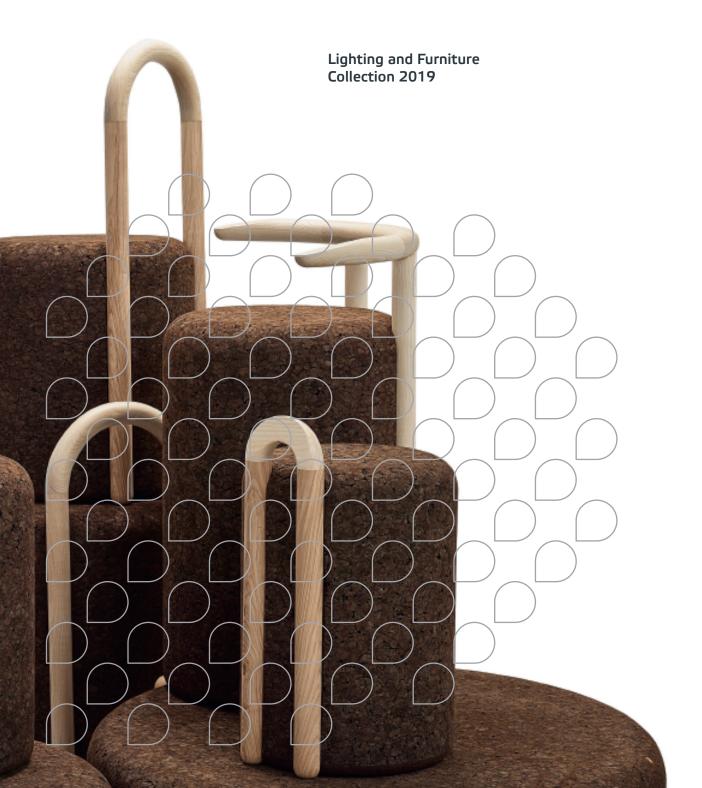

The designer and art director Toni Grilo invited the talented new generation of Portuguese designers to develop the collection.

**BOOLEAN** Table Tube Lamp

TOSCO Suspension Lamp

Natural Black Cork Natural Black Cork LED E27 lamp - Ø45 mm Dimensions Ø 31 × H 12 cm Design by Toni Grilo

OMEGA Stool (1)

Natural Black Cork and Ash Wood sions L 32 x W 33 × H 51 cm (seat H45cm)

CUT Stool

Natural Black Cork and Oak Dimensions L 42 x W 45 × H 60 cm (seat H 45 cm) Design by Toni Grilo

O Stool Natural Black Cork and Concrete counterweight Dimensions Ø 45 × H 45 cm Design by Toni Grilo

YPSILON Chair

**BOOLEAN** Suspension Tube Lamp

Natural Black Cork
LED tube lamp (T9) - 9W 50 cm
Dimensions L 20 x W 60 x H 9 cm

CHAPO Suspension Lamp

Natural Black Cork

OMEGA Chair (2)

Natural Black Cork and Ash Wood sions L 32 x W 33 × H 75 cm (seat H45cm)

**CUT** Chair

Natural Black Cork and Oak Dimensions L 46 x W 45 × H 73 cm (seat H 45 cm) Design by Toni Grilo

MOON Mirror

Natural Black Cork and Glass Dimensions Ø 21 × H 11 cm Design by Daniel Vieira

YPSILON Table

OMEGA Chair (3)

Natural Black Cork and Ash Wood nsions L 40 x W 40 × H 80 cm (seat H45cm)

**CUT** Lounge Chair

Natural Black Cork and Oak Dimensions L 59 x W 60 × H 74 cm (seat H 40 cm) Design by Toni Grilo