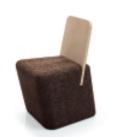

YPSILON Chair

**BOOLEAN** Suspension Tube Lamp

Natural Black Cork
LED tube lamp (T9) - 9W 50 cm
Dimensions L 20 x W 60 x H 9 cm

CHAPO Suspension Lamp

Natural Black Cork

OMEGA Chair (2)

Natural Black Cork and Ash Wood sions L 32 x W 33 × H 75 cm (seat H45cm)

**CUT** Chair

Natural Black Cork and Oak Dimensions L 46 x W 45 × H 73 cm (seat H 45 cm) Design by Toni Grilo

MOON Mirror

Natural Black Cork and Glass Dimensions Ø 21 × H 11 cm Design by Daniel Vieira

YPSILON Table