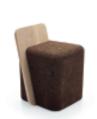

**CUT** Chair

Natural Black Cork and Oak Dimensions L 46 x W 45 × H 73 cm (seat H 45 cm) Design by Toni Grilo

MOON Mirror

Natural Black Cork and Glass Dimensions Ø 21 × H 11 cm Design by Daniel Vieira

YPSILON Table