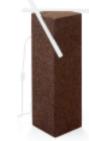

MOURO Suspension Lamp

Natural Black Cork scent Globe Lamps Ø 120 mm sions L 25 x W 25 x H 80 cm

UNDER CONSTRUCTION Stool

Natural Black Cork Dimensions L 50 / 100 x W 30 × H 45 cm Design by Manuel Vital

OMEGA Stool (7)