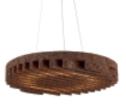

**BOOLEAN** Floor Tube Lamp

Natural Black Cork 2 LED tube lamps (T9) - 9W 50 cm Dimensions L 38 x W 38 H x 93 cm Design by Toni Grilo

**BRUSH** Suspension Lamp

Natural Black Cork LED circular tube lamp (T9) - 9W Ø 305 mm Dimensions Ø 46 cm x H 6 cm Design by Toni Grilo