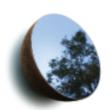

**CUT** Chair

Natural Black Cork and Oak Dimensions L 46 x W 45 × H 73 cm (seat H 45 cm) Design by Toni Grilo

MOON Mirror

Natural Black Cork and Glass Dimensions Ø 21 × H 11 cm Design by Daniel Vieira

YPSILON Table

MOON Mirror

Natural Black Cork and Glass Dimensions Ø 42 × H 21 cm Design by Daniel Vieira

YPSILON Sofa

Natural Black Cork and Ash Wood Dimensions L 168 x W 68 × H 72 cm Design by Toni Grilo

BOOLEAN Table Globe Lamp