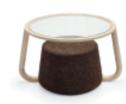

**CUT** Side Table

Natural Black Cork and Oak mensions L 77 x W 55 × H 58 cm Design by Toni Grilo

MADE IN PORTUGAL

100% NATURAL, ADDITIVE FREE ECOLOGICAL AND 100% RECYCLABLE

CORK GRAINS ARE NOT EDIBLE

CORK COLOUR CHANGES WITH DIRECT EXPOSURE