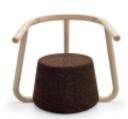

OMEGA Stool (1)

Natural Black Cork and Ash Wood sions L 32 x W 33 × H 51 cm (seat H45cm)

CUT Stool

Natural Black Cork and Oak Dimensions L 42 x W 45 × H 60 cm (seat H 45 cm) Design by Toni Grilo

O Stool Natural Black Cork and Concrete counterweight Dimensions Ø 45 × H 45 cm Design by Toni Grilo