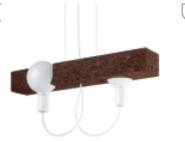

YPSILON Chair

**BOOLEAN** Suspension Tube Lamp

Natural Black Cork
LED tube lamp (T9) - 9W 50 cm
Dimensions L 20 x W 60 x H 9 cm

CHAPO Suspension Lamp

Natural Black Cork

OMEGA Chair (2)

Natural Black Cork and Ash Wood sions L 32 x W 33 × H 75 cm (seat H45cm)