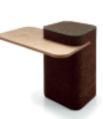

**CUT** Side Table

Natural Black Cork and Oak mensions L 77 x W 55 × H 58 cm Design by Toni Grilo

MADE IN PORTUGAL

100% NATURAL, ADDITIVE FREE ECOLOGICAL AND 100% RECYCLABLE

CORK GRAINS ARE NOT EDIBLE

CORK COLOUR CHANGES WITH DIRECT EXPOSURE