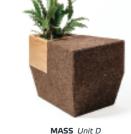

Natural Black Cork and Oak Dimensions L 41 x W 40 × H 78 cm (seat H 65 cm) Design by Toni Grilo

MASS Unit A

OMEGA High Stool (6)

Natural Black Cork and Ash Wood sions L 54 x W 40 × H 75 cm (seat H62cm)

**BOOLEAN** Floor Globe Lamp

OMEGA Large Stool (8)

Natural Black Cork and Ash Wood Dimensions L 100 x W 90 × H 35 cm

**PENCIL** Low Tables

Natural Black Cork, White Cork Dimensions Ø 50 × H 40 / 50 / 60 cm Design by Luís Nascimento

MASS Unit B

MASS Unit C

Natural Black Cork and Wood mensions L 75 x W 50 x H 44 cm Design by Digitalab

Natural Black Cork and Wood Dimensions L 75 x W 50 x H 44 cm Design by Digitalab

Brand by Sofalca, cork manufacturer since 1966.