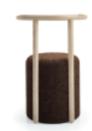

OMEGA Stool (1)

Natural Black Cork and Ash Wood sions L 32 x W 33 × H 51 cm (seat H45cm)

CUT Stool

Natural Black Cork and Oak Dimensions L 42 x W 45 × H 60 cm (seat H 45 cm) Design by Toni Grilo

O Stool Natural Black Cork and Concrete counterweight Dimensions Ø 45 × H 45 cm Design by Toni Grilo