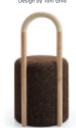

The designer and art director Toni Grilo invited the talented new generation of Portuguese designers to develop the collection.

**BOOLEAN** Table Tube Lamp

TOSCO Suspension Lamp

Natural Black Cork Natural Black Cork LED E27 lamp - Ø45 mm Dimensions Ø 31 × H 12 cm Design by Toni Grilo