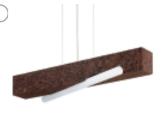

Natural Black Cork and Ash Wood Dimensions L 70 x W 60 × H 35 cm

ROLHA Coffee Table

Natural Black Cork and Oak Dimensions Ø 60 × H 37 cm Design by Gonçalo Campos

Natural Black Cork and White cork LED tube lamp (T9) - 9W - 900 mm Dimensions L 100 x W 20 x H10cm

SOFT Long Suspension Lamp

Natural Black Cork and White cork LED tube lamp (T9) - 9W - 600 mm Dimensions L 50 x W 50 x H10cm

**SOFT** Square Suspension Lamp

MOURO Suspension Lamp

Natural Black Cork and Stainless Steel LED tube lamp (T9) – 8W - 50 cm Dimensions L 90 x W 14 x H 35 cm Design by Marco Sousa Santos