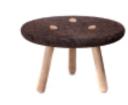

OMEGA Stool (1)

Natural Black Cork and Ash Wood sions L 32 x W 33 × H 51 cm (seat H45cm)

CUT Stool

Natural Black Cork and Oak Dimensions L 42 x W 45 × H 60 cm (seat H 45 cm) Design by Toni Grilo

O Stool Natural Black Cork and Concrete counterweight Dimensions Ø 45 × H 45 cm Design by Toni Grilo