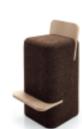

OMEGA Stool (1)

Natural Black Cork and Ash Wood sions L 32 x W 33 × H 51 cm (seat H45cm)

CUT Stool

Natural Black Cork and Oak Dimensions L 42 x W 45 × H 60 cm (seat H 45 cm) Design by Toni Grilo

O Stool Natural Black Cork and Concrete counterweight Dimensions Ø 45 × H 45 cm Design by Toni Grilo