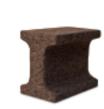

OMEGA Stool (1)

Natural Black Cork and Ash Wood sions L 32 x W 33 × H 51 cm (seat H45cm)

CUT Stool

Natural Black Cork and Oak Dimensions L 42 x W 45 × H 60 cm (seat H 45 cm) Design by Toni Grilo

O Stool Natural Black Cork and Concrete counterweight Dimensions Ø 45 × H 45 cm Design by Toni Grilo