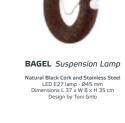

MOURO Suspension Lamp

Natural Black Cork scent Globe Lamps Ø 120 mm sions L 25 x W 25 x H 80 cm

UNDER CONSTRUCTION Stool

Natural Black Cork Dimensions L 50 / 100 x W 30 × H 45 cm Design by Manuel Vital

OMEGA Stool (7)