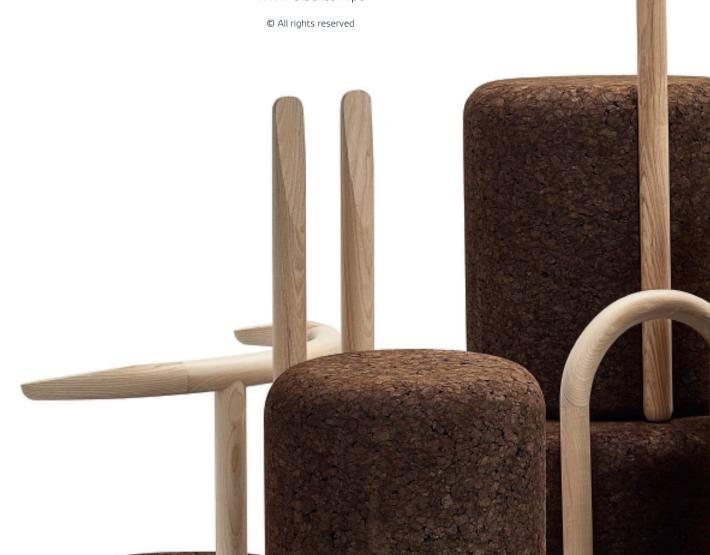

OMEGA Stool (1)

Natural Black Cork and Ash Wood sions L 32 x W 33 × H 51 cm (seat H45cm)

CUT Stool

Natural Black Cork and Oak Dimensions L 42 x W 45 × H 60 cm (seat H 45 cm) Design by Toni Grilo

O Stool Natural Black Cork and Concrete counterweight Dimensions Ø 45 × H 45 cm Design by Toni Grilo

YPSILON Chair

**BOOLEAN** Suspension Tube Lamp

Natural Black Cork
LED tube lamp (T9) - 9W 50 cm
Dimensions L 20 x W 60 x H 9 cm

CHAPO Suspension Lamp

Natural Black Cork

OMEGA Chair (2)

Natural Black Cork and Ash Wood sions L 32 x W 33 × H 75 cm (seat H45cm)

OMEGA Chair (3)

Natural Black Cork and Ash Wood nsions L 40 x W 40 × H 80 cm (seat H45cm)

**CUT** Lounge Chair

Natural Black Cork and Oak Dimensions L 59 x W 60 × H 74 cm (seat H 40 cm) Design by Toni Grilo

nt Globe Lamps Ø 120 mm ns L 12 x W 12 × H 38 cm

**HOOP** Table Lamp

Natural Black Cork nlar tube lamp (T9) - 9W Ø 205 mm mensions Ø 10 cm x H38 cm Design by Toni Grilo

OMEGA Chair (4)

Natural Black Cork and Ash Wood nsions L 54 x W 40× H 75 cm (seat H45cm) Design by Toni Grilo

Natural Black Cork rcular tube lamps (19) - 9W - Ø 205 mm ensions Ø 10 cm x H100 cm Design by Toni Grilo

OMEGA High Stool (5)

Natural Black Cork and Ash Wood sions L 40 x W 40 × H 80 cm (seat H62cm)

CUT High Stool

Natural Black Cork and Oak Dimensions L 41 x W 40 × H 78 cm (seat H 65 cm) Design by Toni Grilo

MASS Unit A

OMEGA High Stool (6)

Natural Black Cork and Ash Wood sions L 54 x W 40 × H 75 cm (seat H62cm)

**BOOLEAN** Floor Globe Lamp