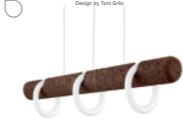

The designer and art director Toni Grilo invited the talented new generation of Portuguese designers to develop the collection.

**BOOLEAN** Table Tube Lamp

TOSCO Suspension Lamp

Natural Black Cork Natural Black Cork LED E27 lamp - Ø45 mm Dimensions Ø 31 × H 12 cm Design by Toni Grilo