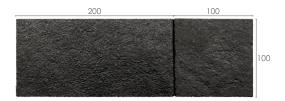

Saphir

Sandstone Black

Platinum

MATERIAL Massive cork tiles, high density weight molded in irregular

**SIZE** 200 x 100 + 100 x 100 mm

**INSTALLATION** glue

WEIGHT (BOX) 5,10 kg

PACKED 66 tiles (33 of each size), area 0,99 sqm