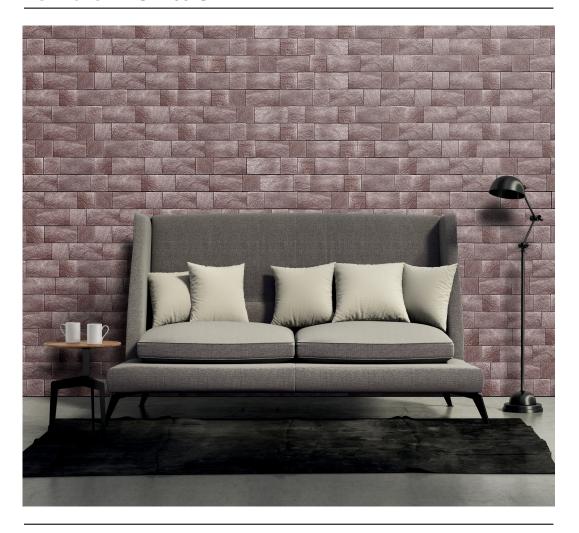

## KORKSTONE CLASSIC

KORKSTONE CLASSIC has both sparkling and velvety aspects, with a light-weight, yet strong, product composition. Based upon handmade qualities, realised through technology upgrades, KORKSTONE CLASSIC enlace both irreverent and luxury aesthetics.

Black Silver

Black Gold

surface, with metallic color pigments.

Brown Silver

Brown Gold

Smoked Quartz

Moonstone

Pearl