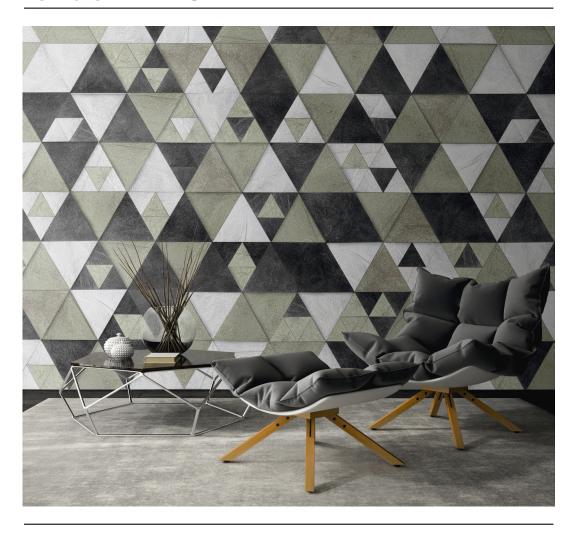

## KORKSTONE TRIANGLE

## KORKSTONE TRIANGLE

KORKSTONE TRIANGLE is inspired by geometric shapes that form unique and outstanding pattern combinations. KORKSTONE TRIANGLE has both sparkling and velvety aspects, with a light-weight, yet strong, product composition. Based upon handmade qualities, realised through technology upgrades, KORKSTONE TRIANGLE enlace both irreverent and luxury aesthetics. KORKSTONE TRIANGLE praises the design trend that uses this geometric shape, which is also ideal for application to larger areas.