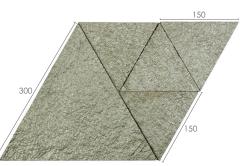

**Platinum** 

MATERIAL Massive cork tiles, high density weight molded in irregular surface, with metallic color pigments.

**SIZE** 150 x 150 x150 + 300 x 300 x 300 mm

**INSTALLATION** glue

WEIGHT (BOX) 3 kg

**PACKED** 51 tiles (34 of 150 mm + 17 of 300 mm), area 1 sgm

FIRE RESISTANT B (USA Norm ASTM E84)

**NATURAL** MASSIVE CORK STONE, **GLOWING FFFFCT** 