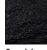

## KORKSTONE TRIANGLE

KORKSTONE TRIANGLE is inspired by geometric shapes that form unique and outstanding pattern combinations. KORKSTONE TRIANGLE has both sparkling and velvety aspects, with a light-weight, yet strong, product composition. Based upon handmade qualities, realised through technology upgrades, KORKSTONE TRIANGLE enlace both irreverent and luxury aesthetics. KORKSTONE TRIANGLE praises the design trend that uses this geometric shape, which is also ideal for application to larger areas.

**Platinum** 

MATERIAL Massive cork tiles, high density weight molded in irregular surface, with metallic color pigments.

**SIZE** 150 x 150 x150 + 300 x 300 x 300 mm

**INSTALLATION** glue

WEIGHT (BOX) 3 kg