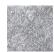

## KORKSTONE TRIANGLE

KORKSTONE TRIANGLE is inspired by geometric shapes that form unique and outstanding pattern combinations. KORKSTONE TRIANGLE has both sparkling and velvety aspects, with a light-weight, yet strong, product composition. Based upon handmade qualities, realised through technology upgrades, KORKSTONE TRIANGLE enlace both irreverent and luxury aesthetics. KORKSTONE TRIANGLE praises the design trend that uses this geometric shape, which is also ideal for application to larger areas.

**Platinum** 

MATERIAL Massive cork tiles, high density weight molded in irregular surface, with metallic color pigments.

**SIZE** 150 x 150 x150 + 300 x 300 x 300 mm

**INSTALLATION** glue

WEIGHT (BOX) 3 kg