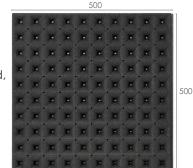

**MATERIAL** Massice cork pieces agglomerated with special resins and additives, molded in shape with mass color pigmentation.

Aubergine

Black

**SIZE** 500 x 500 x 30 mm

Grev

**INSTALLATION** glue / clips (ask for more informations)