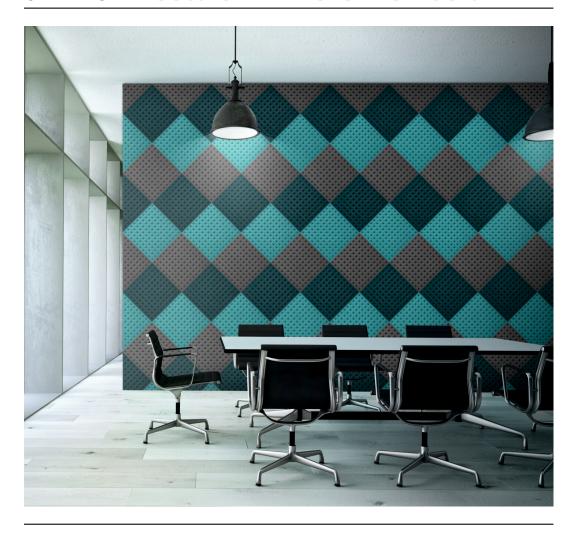

## UNDERTONE ACOUSTIC PANEL - ORGANIC BLOCKS

## UNDERTONE ACOUSTIC PANEL - ORGANIC BLOCKS

Besides of having a high aesthetich impact, the UNDERTONE was specifically developed as an acoustic panel. Its design was technically prepared to dissipate sound waves, through the rounded shapes and numerous holes. Although UNDERTONE'S main aim is to insulate sound, its design is contemporary and appealing, and displays beautiful light and shadow effects.