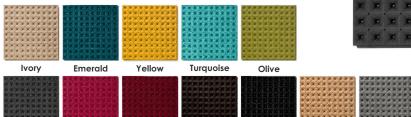

**MATERIAL** Massice cork pieces agglomerated with special resins and additives, molded in shape with mass color pigmentation.

Aubergine

Black

**SIZE** 500 x 500 x 30 mm

Grev

**INSTALLATION** glue / clips (ask for more informations)

**Bordeaux** 

**WEIGHT (BOX)** 5,900 kg

PACKED 4 tiles, area 1 sqm

FIRE RESISTANT B-S1,d0 (En13823)

Red

**ACOUSTIC (NRC)** (Please check complete acoustic report on our webpage)

THERMAL CONDUCTIBILITY (W/M.C) 0,0468 (EN 12667-2001)

**THERMAL RESISTANCE (M2C/W)** 0,47 (EN 12667-2001)

VOC class A (French Norm EN ISO/IEC 17025)

MADE MAINLY OF CORK GRANULES,
NATURAL &

Copper

Taupe

Natural

Blue